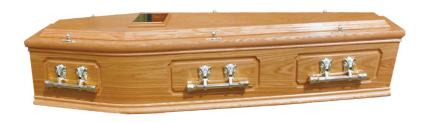

### Saltwell

A natural oak veneer style coffin, fully line with gold furnishings and custom nameplate.