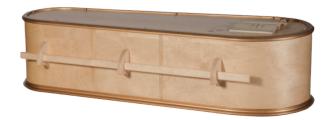

## The Jute

The Jute comes in one size and is an eco-conscious alternative for those who desire a sustainable farewell. Crafted with a sturdy Paulownia timber frame, it's elegantly draped with premium biodegradable jute fabric, offering an organic and serene aesthetic, with durable jute straps and bamboo handles.

Every component of The Jute is made from biodegradable materials and it is a unique and environmentally conscious option for a final resting place.