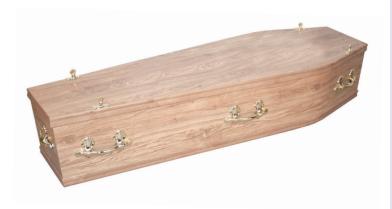

Coffin and Urn Range

## Coffin Selection

#### Derwent



A simple and natural light oak veneer style coffin, fully lined with gold furnishings and custom nameplate.



### Saltwell



A natural oak veneer style coffin, fully line with gold furnishings and custom nameplate.



## Regent



An oak veneer style coffin fitted



## Maple



An oval coffin with an organic elliptical shape. A delicate pearlescent colour and a water soft sheen finish. This comes with a personally decorated nameplate in the shape of a book and a detachable keepsake butterfly.



## Gibside

Traditionally crafted solid oak coffin with feature deep panels to the sides and ends.

The Gibside has a high raised lid and is polished to a rich gloss finish.





#### Remembrance



Designed for Regent Funeral Services, to remember those is the Armed Forces a natural and biodegradable coffin.



## Gateshead



An exquisitely crafted, semi-solid redwood timber coffin made from sapele.