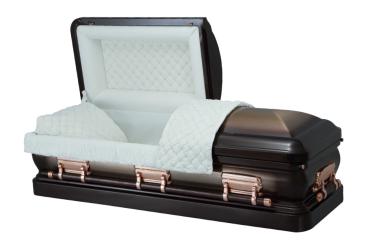

and ends.

The Gibside has a high raised lid and is polished to a rich gloss finish.





#### Remembrance



Designed for Regent Funeral Services, to remember those is the Armed Forces a natural and biodegradable coffin.



## Gateshead



An exquisitely crafted, semi-solid redwood timber coffin made from sapele.

It has feature panels with a raised lid and rich gloss finish.



## Available keepsakes - POA



Crystal butterfly



Teardrop urn



Silver rose heart



Teardrop urn floral

MORE AVAILABLE UPON REQUEST



## Reflections

The Reflection range of coffins come in a range of bespoke pictures/themes ie floral/sporting/landscape/animals/hobbies/words to remember/transport/glitter etc. Matching Ashes Caskets and Scatter Tubes are also available.



## Caskets available on request



## Traditional Chestnut Willow

Hand-woven, natural willow (wicker) coffin in a traditional shape. Can be supplied with a wooden nameplate.





Regent Teardrop floral arrangement - POA

#### Cardboard Coffin

These high quality cardboard coffins are manufactured from corrugated cardboard, which is strong and sturdy, while remaining lightweight and easy to manage.



## The Jute

The Jute comes in one size and is an eco-conscious alternative for those who desire a sustainable farewell. Crafted with a sturdy Paulownia timber frame, it's elegantly draped with premium biodegradable jute fabric, offering an organic and serene aesthetic, with durable jute straps and bamboo handles.

Every component of The Jute is made from biodegradable materials and it is a unique and environmentally conscio