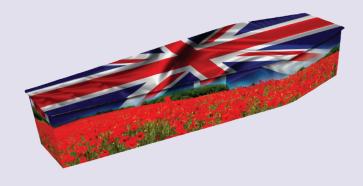

## Reflections

The Reflection range of coffins come in a range of bespoke pictures/themes ie floral/sporting/landscape/animals/hobbies/words to remember/transport/glitter etc. Matching Ashes Caskets and Scatter Tubes are also available.