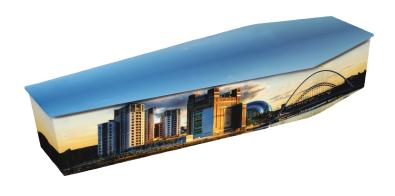

## Reflections

The Reflection range of coffins come in a range of bespoke pictures/themes ie floral/sporting/landscape/animals/hobbies/words to remember/transport/glitter etc. Matching Ashes Caskets and Scatter Tubes are also available.