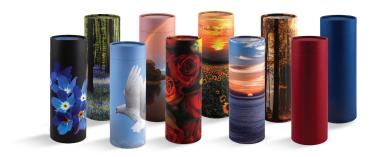

# Ashes Caskets & Urns

Cragside

Rainbow

Anoka urn

Butterflies urn

Peaceful Grace urn

Entwined Grace urn

Scatter Tubes