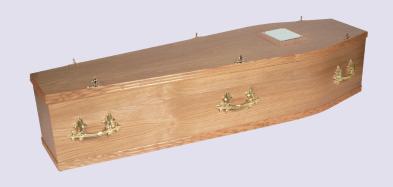

Coffin and Urn Range

## Coffin Selection

#### Derwent



A simple and natural light oak veneer style coffin, fully lined with gold furnishings and custom nameplate.



### Saltwell



A natural oak veneer style coffin, fully line with gold furnishings and custom nameplate.



## Regent



An oak veneer style coffin fitted



## Maple



An oval coffin with an organic elliptical shape. A delicate pearlescent colour and a water soft sheen finish. This comes with a personally decorated nameplate in the shape of a book and a detachable keepsake butterfly.



## Gibside

Traditionally crafted solid oak coffin with feature deep panels to the sides and ends.

The Gibside has a high raised lid and is polished to a rich gloss finish.





#### Remembrance



Designed for Regent Funeral Services, to remember those is the Armed Forces a natural and biodegradable coffin.



## Gateshead



An exquisitely crafted, semi-solid redwood timber coffin made from sapele.

It has feature panels with a raised lid and rich gloss finish.



## Available keepsakes - POA



Crystal bu