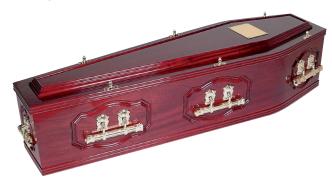

ith gold furnishings and custom nameplate.



## Regent



An oak veneer style coffin fitted



## Maple



An oval coffin with an organic elliptical shape. A delicate pearlescent colour and a water soft sheen finish. This comes with a personally decorated nameplate in the shape of a book and a detachable keepsake butterfly.



## Gibside

Traditionally crafted solid oak coffin with feature deep panels to the sides and ends.

The Gibside has a high raised lid and is polished to a rich gloss finish.





#### Remembrance



Designed for Regent Funeral Services, to remember those is the Armed Forces a natural and biodegradable coffin.



## Gateshead



An exquisitely crafted, semi-solid redwood timber coffin made from sapele.

It has feature panels with a raised lid and rich gloss finish.



## Available keepsakes - POA



Crystal butterfly



Teardrop urn



Silver rose heart



Teardrop urn floral

MORE AVAILABLE UPON REQUEST



## Reflections

The Reflection range of coffins come in a range of bespoke pictures/themes ie floral/sporting/landscape/animals/hobbies/words to remember/transport/glitter etc. Matching Ashes Caskets and Scatter Tubes are also available.



## Caskets available on request



## Traditional Chestnut Willow

Hand-woven, natural willow (wicker) coffin in a traditional shape. Can be supplied with a wooden nameplate.





Regent Teardrop floral arrangement - POA

#### Cardboard Coffin

These high quality cardboard coffins are manufactured from corrugated cardboard, which is strong and sturdy, while remaining lightweight and easy to manage.



## The Jut