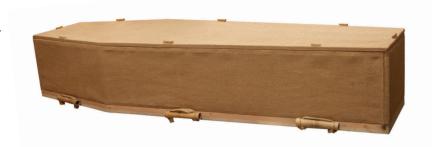

## The Jute

The Jute comes in one size and is an eco-conscious alternative for those who desire a sustainable farewell. Crafted with a sturdy Paulownia timber frame, it's elegantly draped with premium biodegradable jute fabric, offering an organic and serene aesthetic, with durable jute straps and bamboo handles.

Every component of The Jute is made from biodegradable materials and it is a unique and environmentally conscious option for a final resting place.