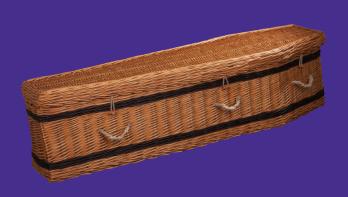

## Traditional Chestnut Willow

Hand-woven, natural willow (wicker) coffin in a traditional shape. Can be supplied with a wooden nameplate.

Regent Teardrop floral arrangement - POA