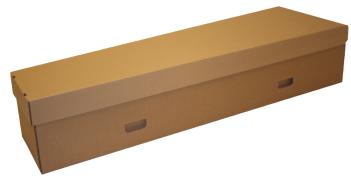

#### Cardboard Coffin

These high quality cardboard coffins are manufactured from corrugated cardboard, which is strong and sturdy, while remaining lightweight and easy to manage.