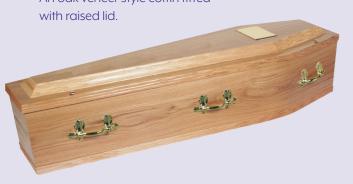

Coffin and Urn Range

## Coffin Selection

#### Derwent



A simple and natural light oak veneer style coffin, fully lined with gold furnishings and custom nameplate.



### Saltwell



A natural oak veneer style coffin, fully line with gold furnishings and custom nameplate.



## Regent



An oak veneer style coffin fitted



## Maple



An oval coffin with an organic elliptical shape. A delicate pearlescent colour and a water soft sheen finish. This comes with a personally decorated nameplate in the shape of a book and a detachable keepsake butterfly.



## Gibside

Traditionally crafted solid oak coffin with feature deep panels to the sides and ends.

The Gibside has a high raised lid and is polished to a rich gloss finish.





#### Remembrance



Designed for Regent Funeral Services, to remember those is the Armed Forces a natural and biodegradable coffin.



## Gateshead



An exquisitely crafted, semi-solid redwood timber coffin made from sapele.

It has feature panels with a raised lid and rich gloss finish.



## Available keepsakes - POA



Crystal butterfly



Teardrop urn



Silver rose heart



Te