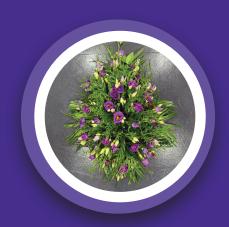

## Traditional Chestnut Willow

Hand-woven, natural willow (wicker) coffin in a traditional shape. Can be supplied with a wooden nameplate.

Regent Teardrop floral arrangement - POA